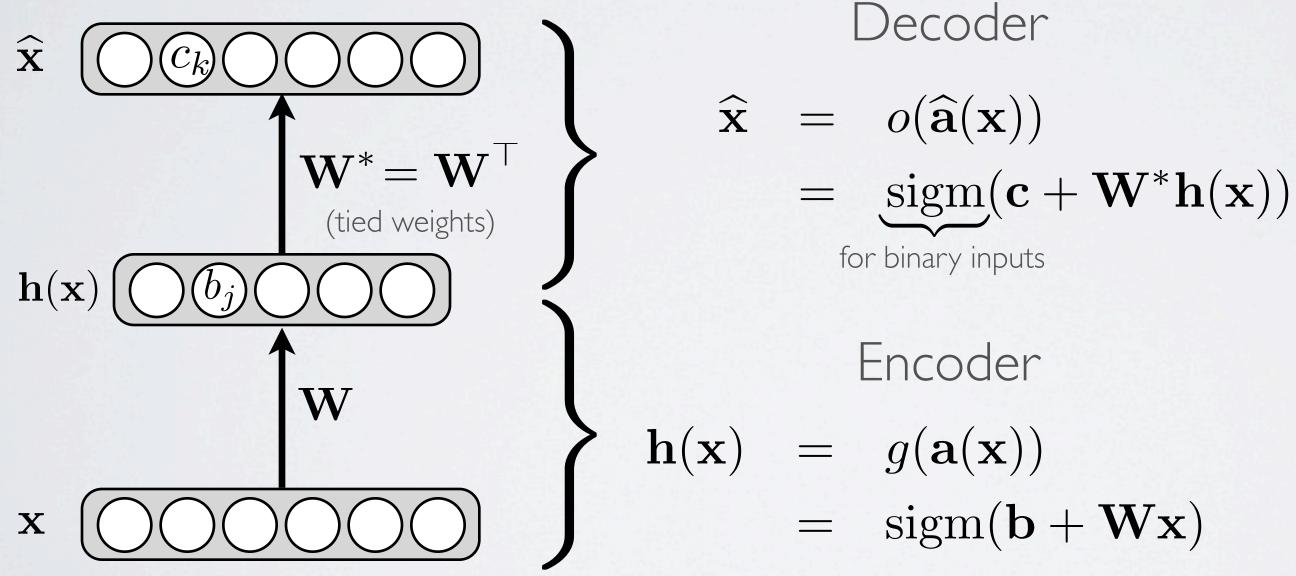

## AUTOENCODER

**Topics:** autoencoder, encoder, decoder, tied weights

 Feed-forward neural network trained to reproduce its input at the output layer